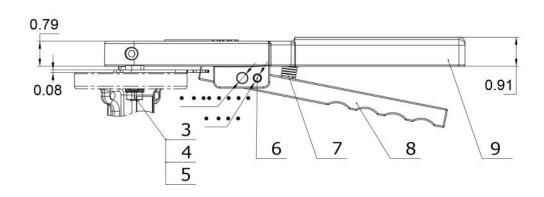

## Series 10

Technical Drawing FL10-SS01 Date: June 2013 Page 1

| No. | Name         | Qty |  |
|-----|--------------|-----|--|
| 1   | Plate        | 1   |  |
| 2   | Bolt, M8*20  | 1   |  |
| 3   | Bolt, M8*25  | 2   |  |
| 4   | Washer       | 2   |  |
| 5   | Nut          | 2   |  |
| 6   | Pin          | 1   |  |
| 7   | Spring       | 1   |  |
| 8   | Minor Handle | 1   |  |
| 9   | Main Handle  | 1   |  |