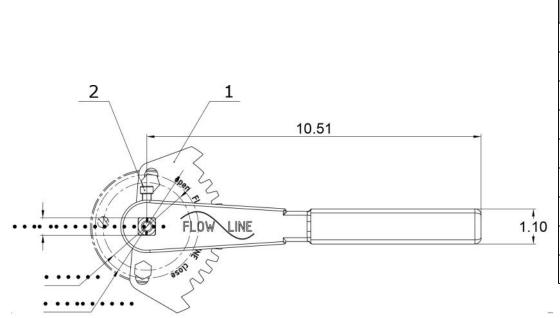

## Series 10

Technical Drawing FL10-SS01 Date: June 2013 Page 1

| No. | Name         | Qty |  |
|-----|--------------|-----|--|
| 1   | Plate        | 1   |  |
| 2   | Bolt, M8*20  | 1   |  |
| 3   | Bolt, M8*25  | 2   |  |
| 4   | Washer       | 2   |  |
| 5   | Nut          | 2   |  |
| 6   | Pin          | 1   |  |
| 7   | Spring       | 1   |  |
| 8   | Minor Handle | 1   |  |
| 9   | Main Handle  | 1   |  |